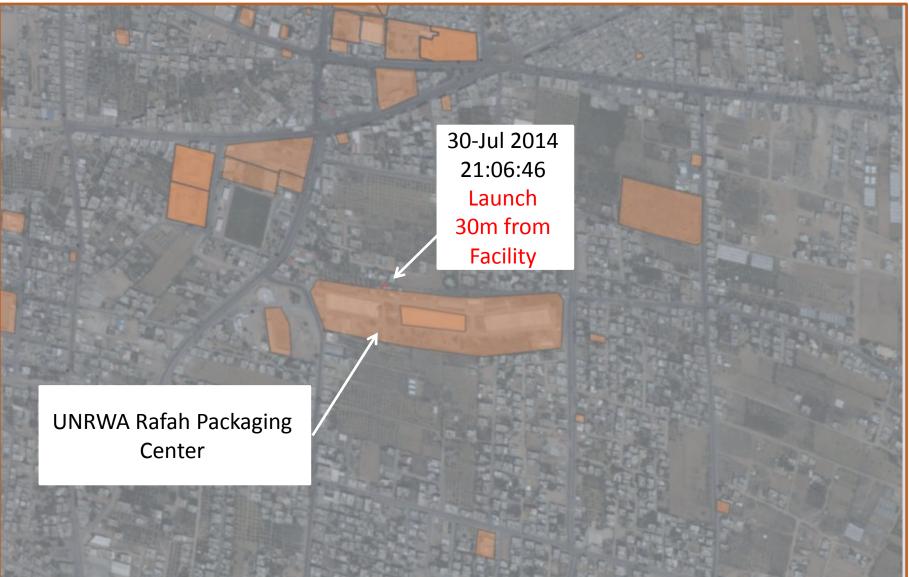

**Military-Strategic Information Section** 

Planning Directorate// Israel Defense Forces Case 6: Rocket Launched from beside UNRWA Packaging Center

### Military-Strategic Information Section

Planning Directorate// Israel Defense Forces

Case 6: Launch from UNRWA Oacjagubg Center Targets Yevul Village

**Military-Strategic Information Section** 

Planning Directorate// Israel Defense Forces