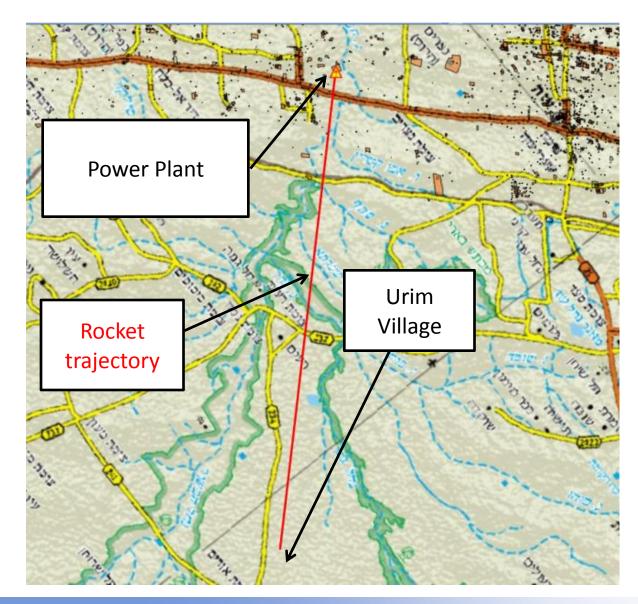

# Launches from Power Plants

Military-Strategic Information Section

Planning Directorate// Israel Defense Forces

Case 12: Rocket Launched from within Power Plant

### Case 12: Launch Targets Urim Village

**Military-Strategic Information Section** 

Planning Directorate// Israel Defense Forces