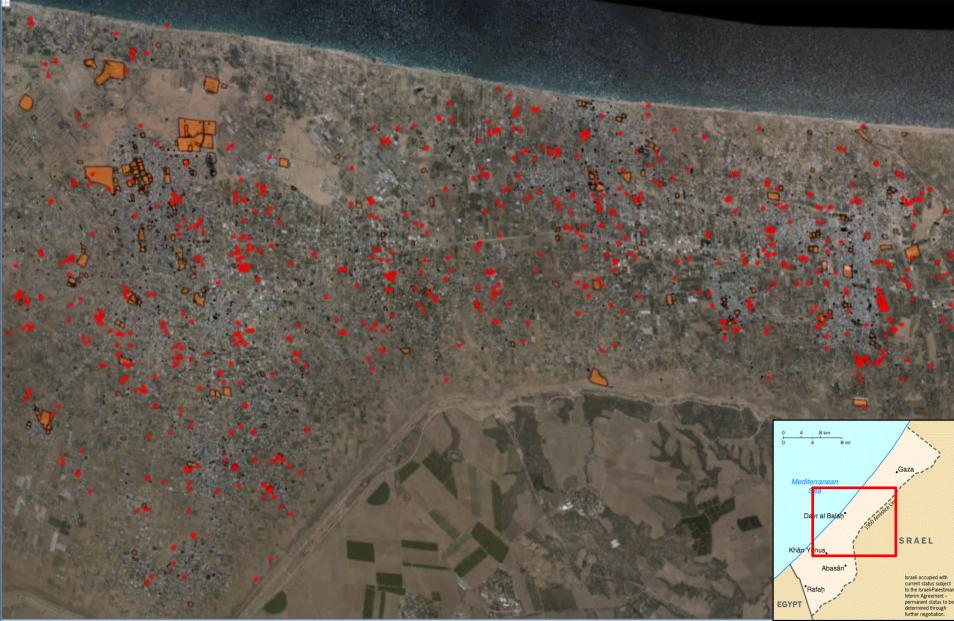

# Locations of Rocket Launches in Each Gaza Region

### Launching Sites: Gaza - Center

### Military-Strategic Information Section

Gaza

ISRAEL

Israeli occupied with current status subject to the Israeli-Palestinia Interim Agreement permanent status to be

determined through further negotiation.