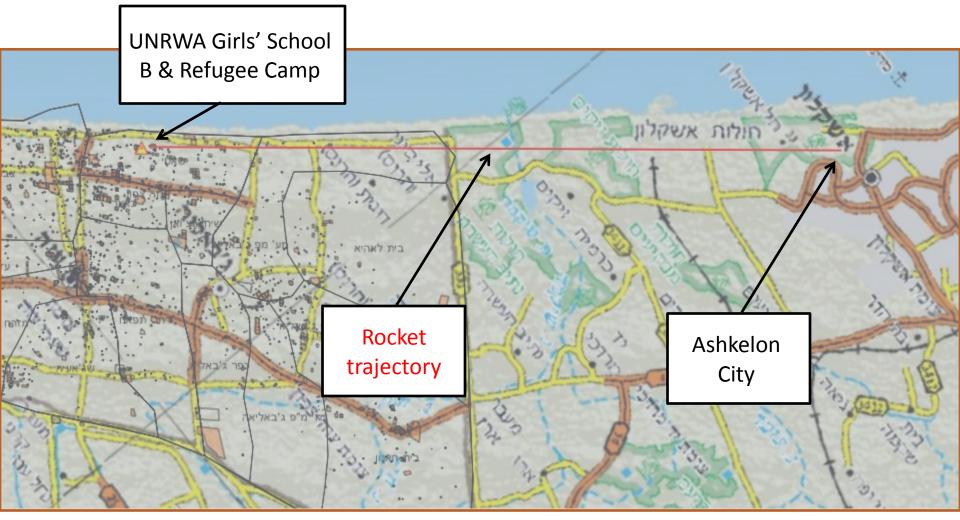

**Military-Strategic Information Section** 

Planning Directorate// Israel Defense Forces Case 5: Rocket Launch from within UNRWA Girls' School & Refugee Camp

Military-Strategic Information Section

Planning Directorate// Israel Defense Forces Case 5: Launch from UNRWA Girls' School Targets Ashkelon City