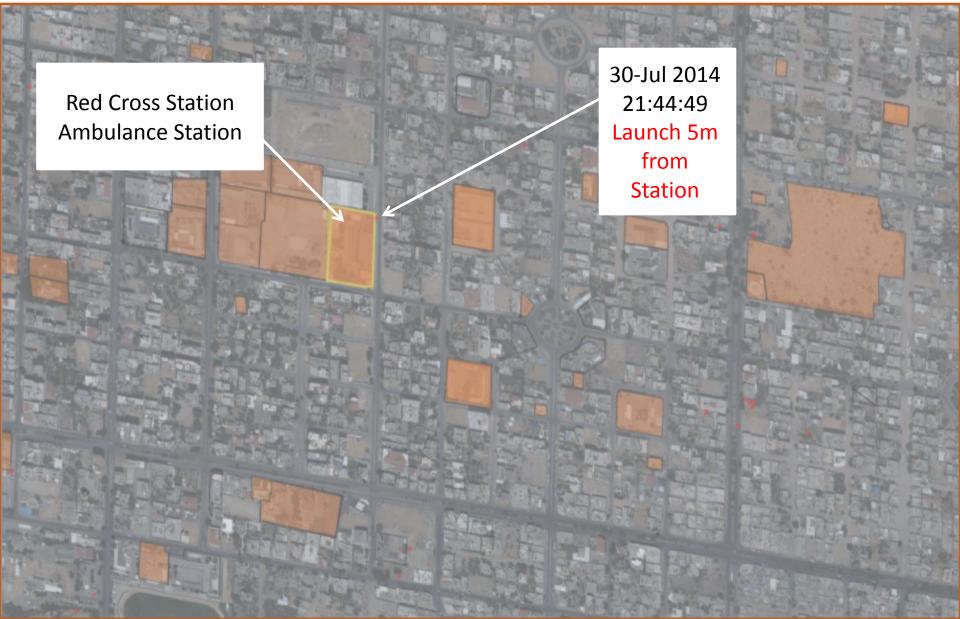

Planning Directorate// Israel Defense Forces

Case 4: Second Launch from beside Red Cross Station

**Military-Strategic Information Section** 

Planning Directorate// Israel Defense Forces

Case 4: Launches From Red Cross Station and UNDP Building Target Ashkelon