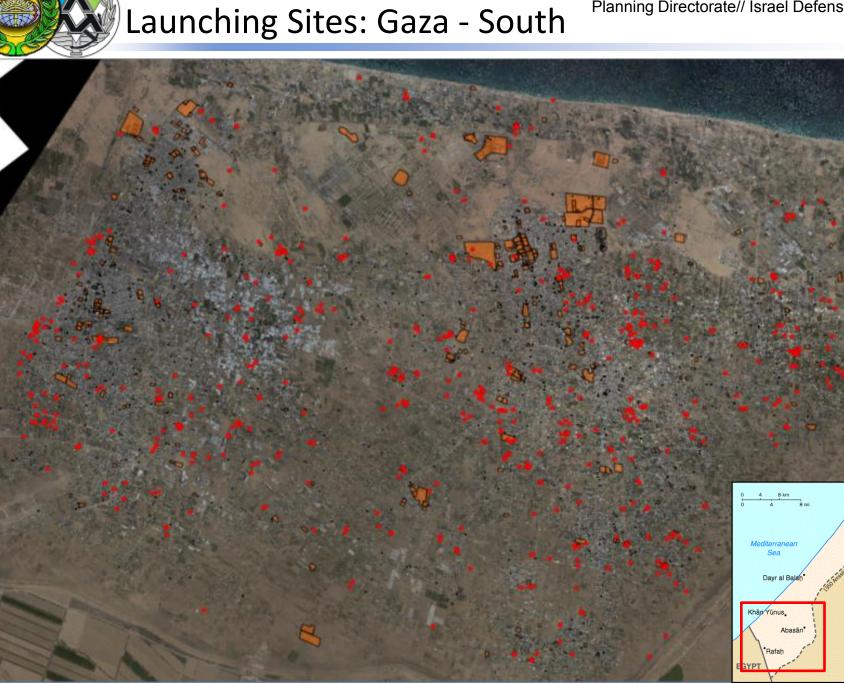

# Locations of Rocket Launches in Each Gaza Region

### Launching Sites: Gaza - Center