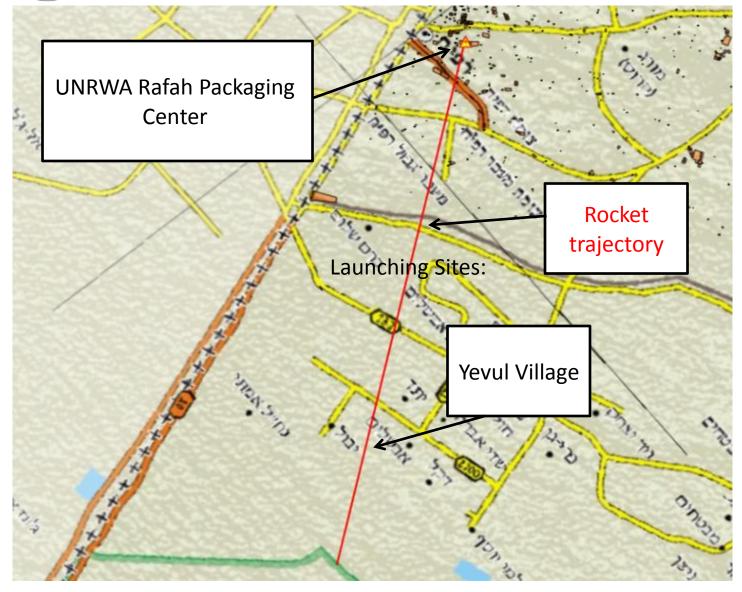

### Military-Strategic Information Section

Planning Directorate// Israel Defense Forces

Case 6: Launch from UNRWA Oacjagubg Center Targets Yevul Village

**Military-Strategic Information Section** 

Planning Directorate// Israel Defense Forces