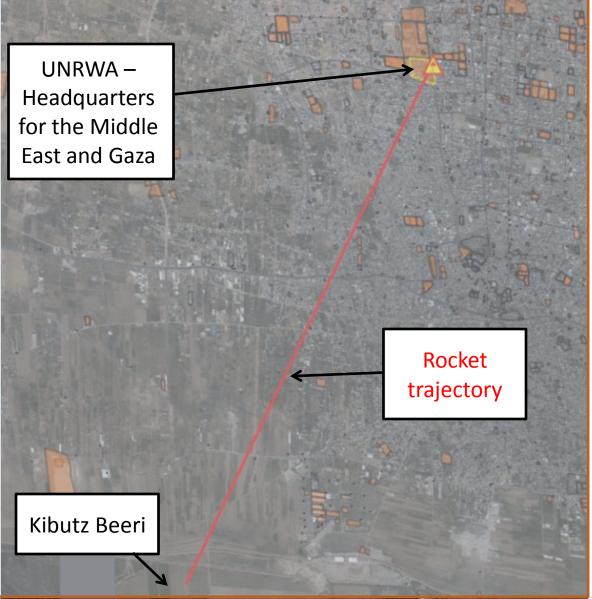

### Case 3: Launch from beside UNRWA Headquarters

Military-Strategic Information Section

Planning Directorate// Israel Defense Forces Case 3: Launch from UNRWA Headquarters Targets Kibbutz Beeri

**Military-Strategic Information Section** 