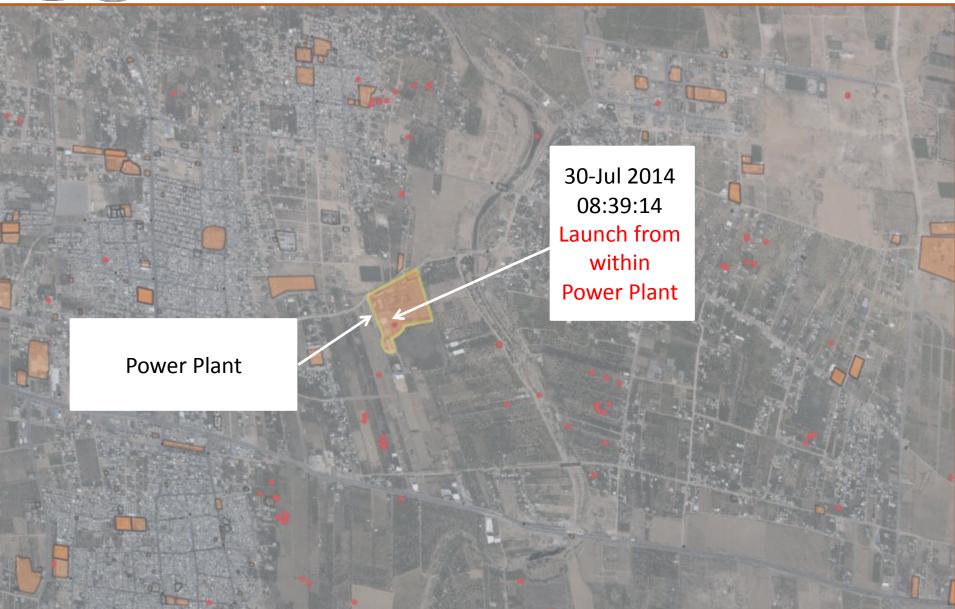

# Launches from Power Plants

Military-Strategic Information Section

Planning Directorate// Israel Defense Forces

Case 12: Rocket Launched from within Power Plant

### Military-Strategic Information Section

Planning Directorate// Israel Defense Forces

### Case 12: Launch Targets Urim Village

**Military-Strategic Information Section** 

Planning Directorate// Israel Defense Forces