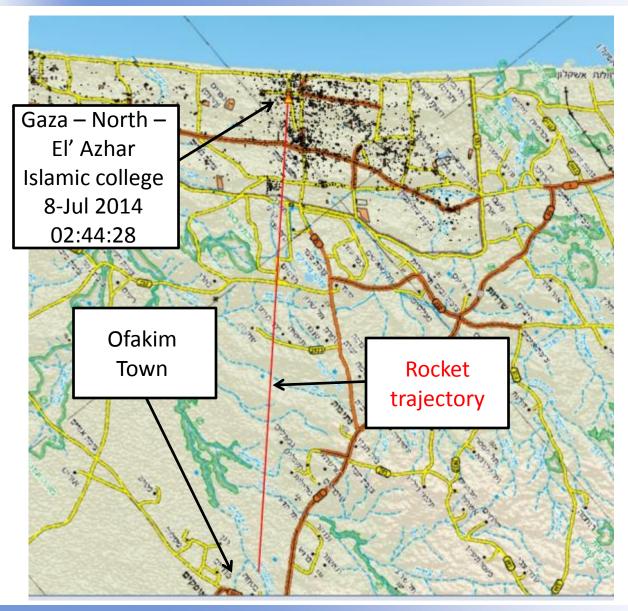

### Planning Directorate// Israel Defense Forces Case 1: Launch from El' Azhar Islamic College Targets Ofakim Town

**Military-Strategic Information Section** 

Planning Directorate// Israel Defense Forces