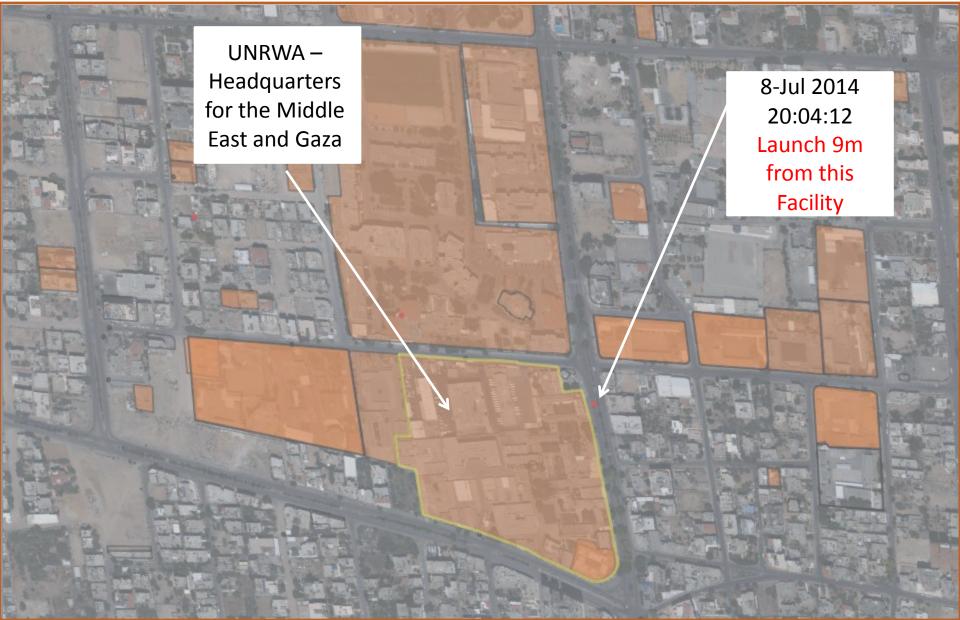

### Case 3: Launch from beside UNRWA Headquarters

Military-Strategic Information Section

Planning Directorate// Israel Defense Forces Case 3: Launch from UNRWA Headquarters Targets Kibbutz Beeri

**Military-Strategic Information Section** 