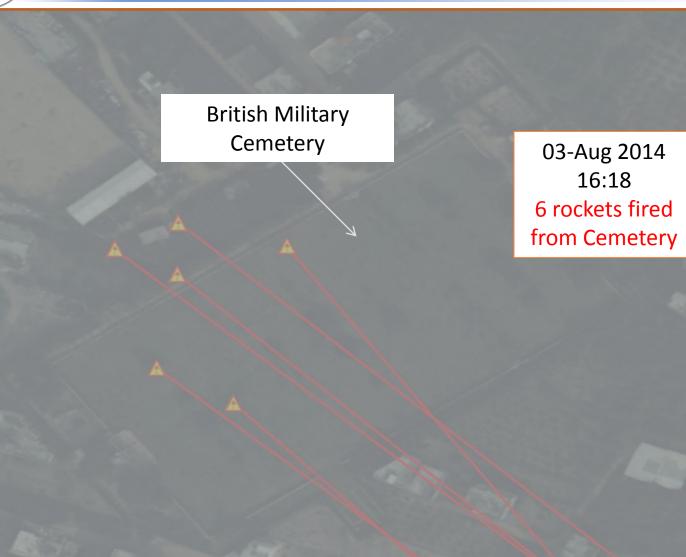

# Launches from Graveyards

Case 14: British Cemetery

### **Military-Strategic Information Section**

Planning Directorate// Israel Defense Forces

Military-Strategic Information Section

Planning Directorate// Israel Defense Forces

Video Link: Rocket Launch from Graveyard

# July 27<sup>th</sup>: Hamas Terrorists Fire a Rocket from a Graveyard http://videoidf.co.il/0468-<u>EN.mp4</u>

**Military-Strategic Information Section** 

Planning Directorate// Israel Defense Forces