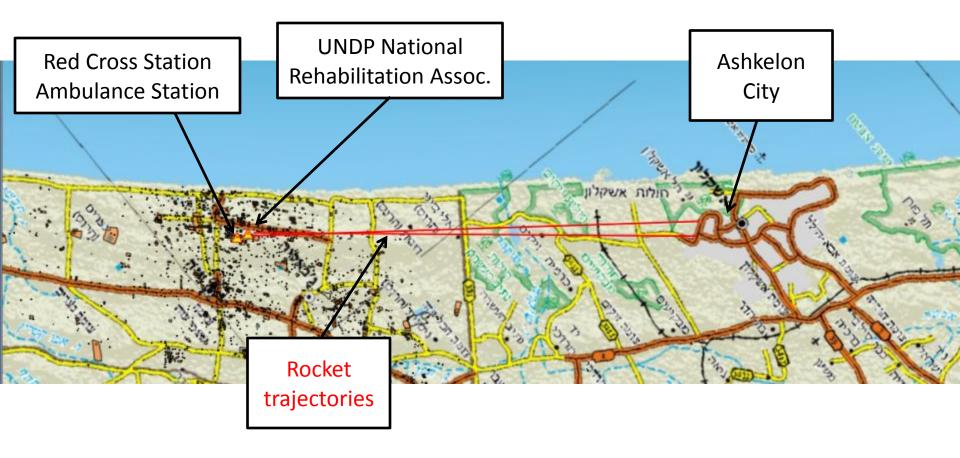

Planning Directorate// Israel Defense Forces

Case 4: Second Launch from beside Red Cross Station

**Military-Strategic Information Section** 

Planning Directorate// Israel Defense Forces

Case 4: Launches From Red Cross Station and UNDP Building Target Ashkelon