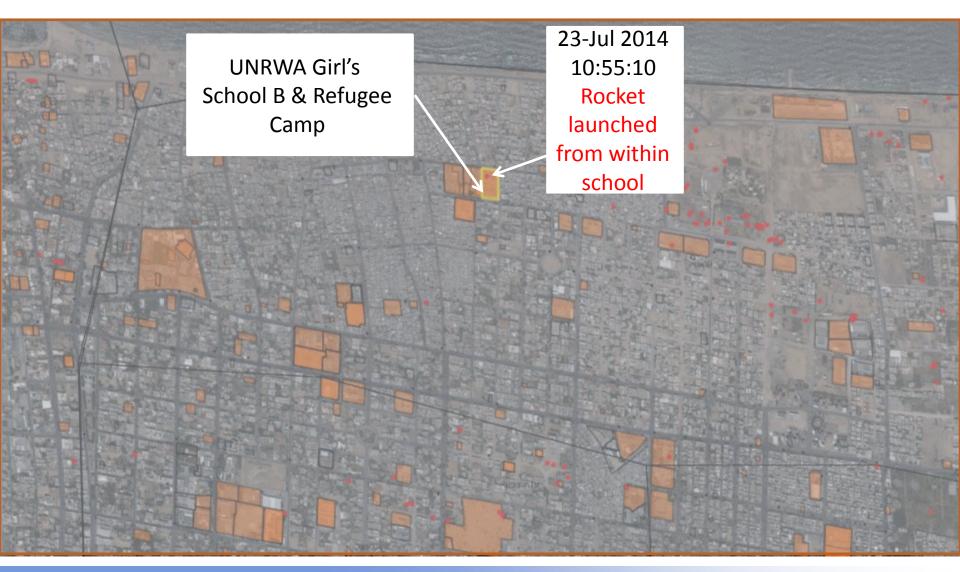

**Military-Strategic Information Section** 

Planning Directorate// Israel Defense Forces Case 5: Rocket Launch from within UNRWA Girls' School & Refugee Camp

Military-Strategic Information Section

Planning Directorate// Israel Defense Forces Case 5: Launch from UNRWA Girls' School Targets Ashkelon City