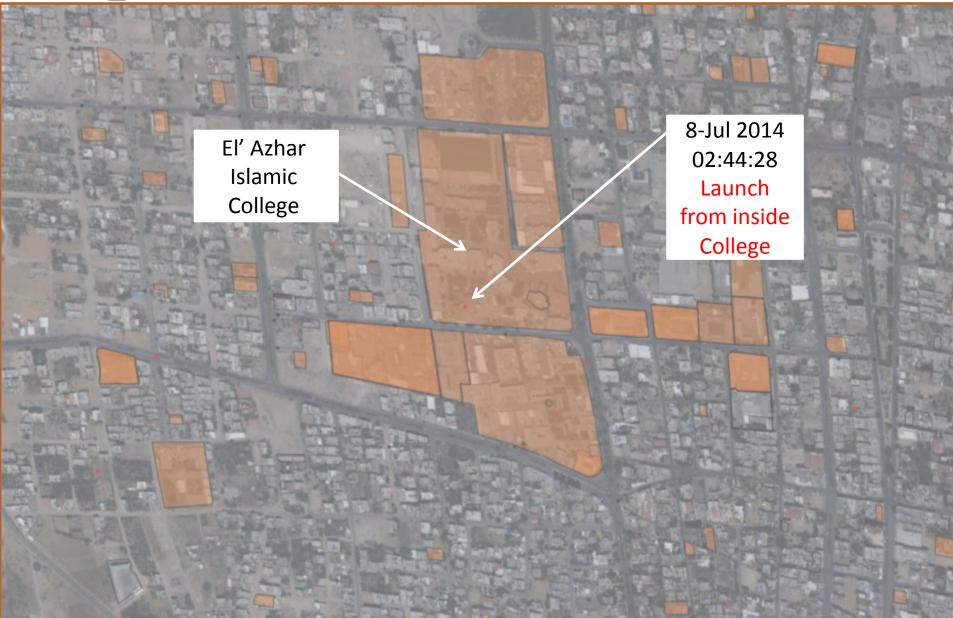

# Launches From Educational Facilities

**Military-Strategic Information Section** 

Planning Directorate// Israel Defense Forces Case 1: Launch from within El' Azhar Islamic College

**Military-Strategic Information Section** 

### Planning Directorate// Israel Defense Forces Case 1: Launch from El' Azhar Islamic College Targets Ofakim Town

**Military-Strategic Information Section** 

Planning Directorate// Israel Defense Forces