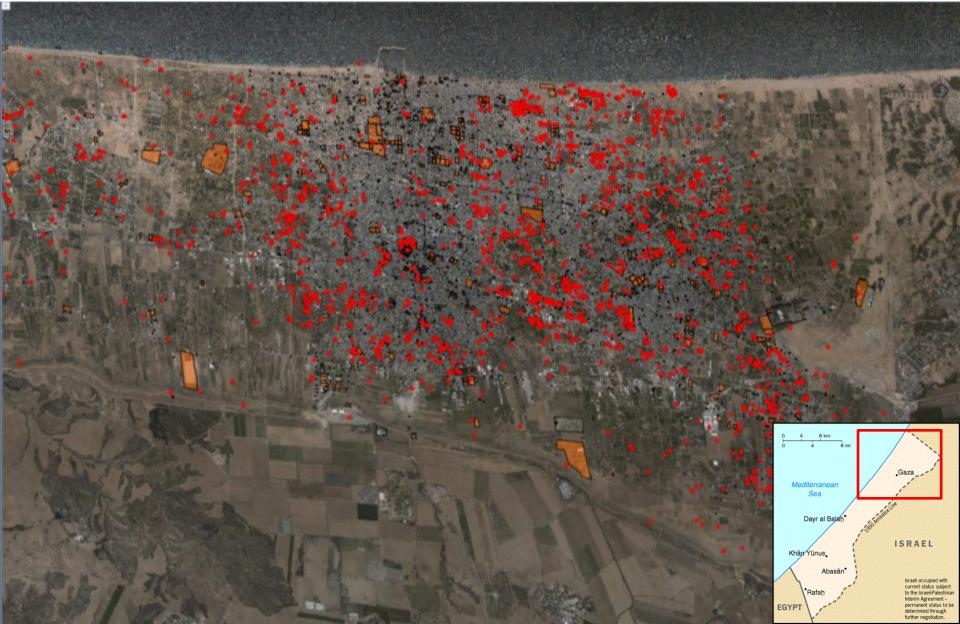

# Locations of Rocket Launches in Each Gaza Region

### Launching Sites: Gaza - Center

### Military-Strategic Information Section

Gaza

ISRAEL

Israeli occupied with current status subject to the Israeli-Palestinia Interim Agreement permanent status to be

determined through further negotiation.