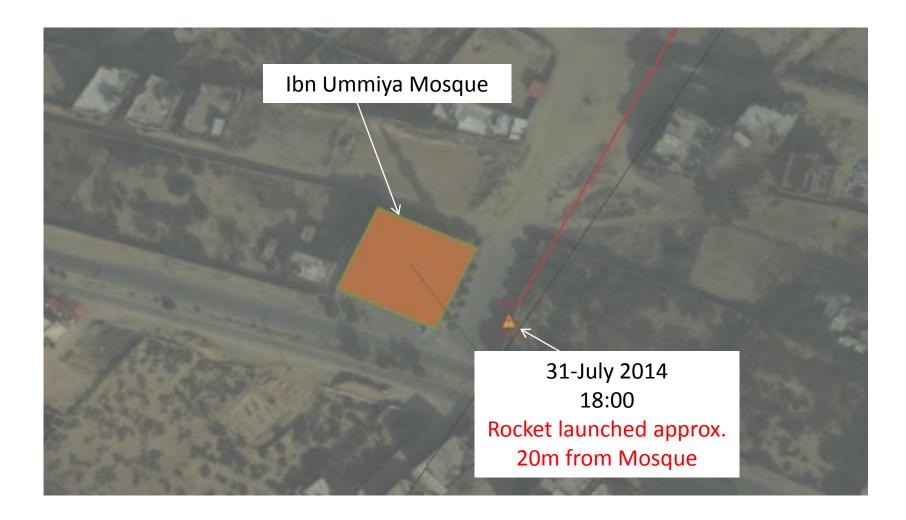

### Case 10: Ibn Ummiya Mosque

**Military-Strategic Information Section** 

Planning Directorate// Israel Defense Forces Case 11: Mosque Stores Weapons and Entrances to Tunnels