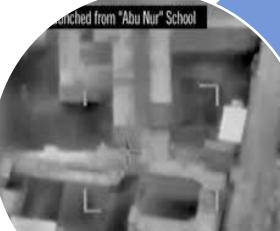

### Case 2: Launching from Abu Nur School

July 27<sup>th</sup>, 2014- Hamas terrorists are seen shooting three rockets at Israel from within a school in Gaza.

Video Link:

http://www.youtube.com/watch?v=J-fhfRs7To