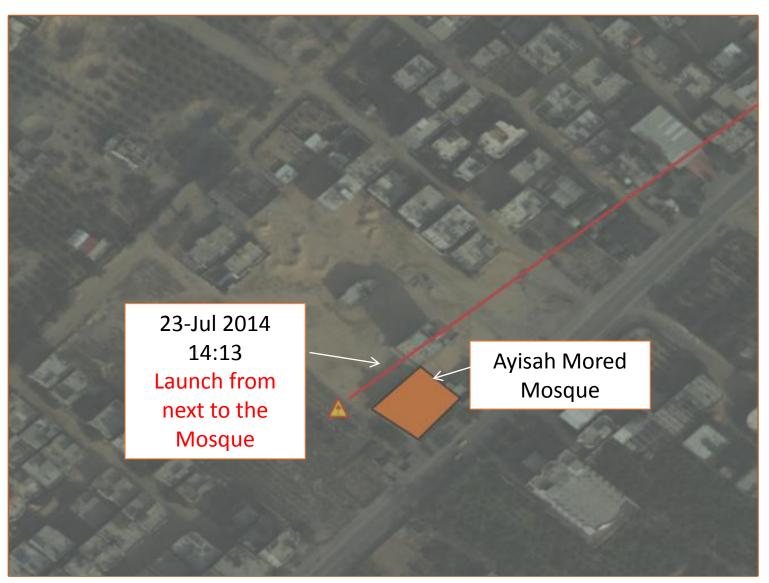

### Case 9: Mosque of Aiysah Morad-North Gaza

Military-Strategic Information Section

Planning Directorate// Israel Defense Forces